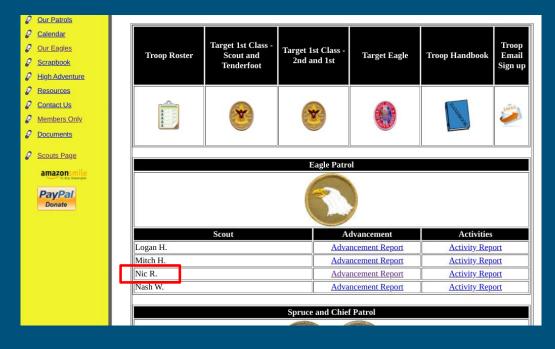

#### How to see your report?

3. Scroll down the page until you see your name (I'm using Nic R, but you should use your own name)