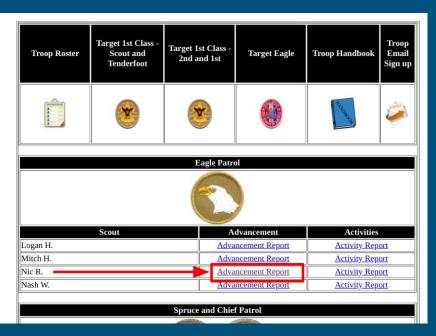

## How to see your report?

4. Click on the"Advancement Report"link next to your name